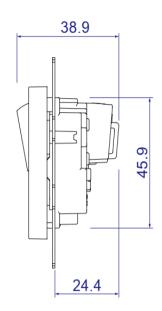

## **Product dimensions (mm)**

## **Technical Specification**

Rated voltage: 250V 50/60Hz

Rated Current: 13A

Recommended wire-size: 2.5 - 4.0mm<sup>2</sup>

• Fix Centre: 60.3 mm

• Fix Screw: M3.5 x 0.6 x 25mm±