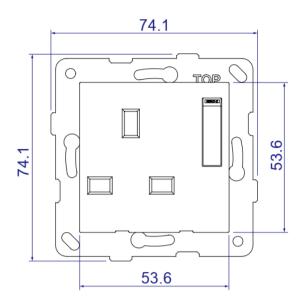

## **Product dimensions (mm)**

## **Technical Specification**

Rated voltage: 250V 50/60Hz

Rated Current: 13A

Recommended wire-size: 2.5 - 4.0mm<sup>2</sup>

• Fix Centre: 60.3 mm

• Fix Screw: M3.5 x 0.6 x 25mm±