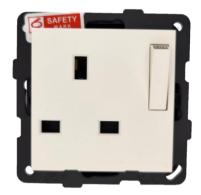

| Product Code | Description                        |
|--------------|------------------------------------|
| JC813SA-W    | 13A 250V Switched BS Socket Outlet |

JC813SA-W-LWH

Product back view

## **Single-gang Assembly**

| Product Code                                               | Colour     |  |
|------------------------------------------------------------|------------|--|
| JC813SA-W-LWH                                              | Matt White |  |
| JC813SA-W-LBL                                              | Matt Black |  |
| For other colours, please contact T&J Sales representative |            |  |