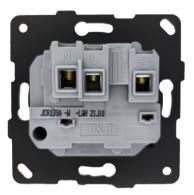

| Product Code | Description                        |
|--------------|------------------------------------|
| JC813SA-W    | 13A 250V Switched BS Socket Outlet |

JC813SA-W-LWH

Product back view