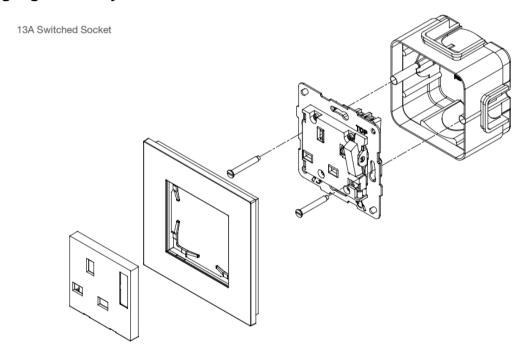

## **Single-gang Assembly**

| Product Code                                               | Colour     |  |
|------------------------------------------------------------|------------|--|
| JC813SA-W-LWH                                              | Matt White |  |
| JC813SA-W-LBL                                              | Matt Black |  |
| For other colours, please contact T&J Sales representative |            |  |